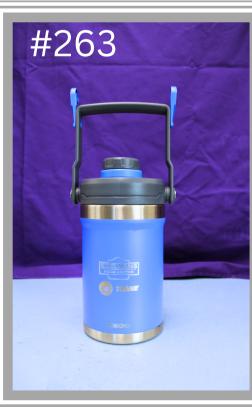

### Tuesday's Spotlight Auction Items #234-267

| <b>V</b> |                                                                                | 7     |
|----------|--------------------------------------------------------------------------------|-------|
| 234      | Bag of Golden Harvest Corn from Chartier Seed                                  | \$275 |
| 235      | 3 XL Cow T-shirt and Tea Towel from Custom Life Co                             | \$28  |
| 236      | \$50 Gift Certificate from Casey's General Store                               | \$50  |
| 237      | Milwaukee M18 2.0AH battery from Echo Electric Supply                          | \$155 |
| 238      | 40 acres of crop scouting from Hamlin Seed                                     | \$300 |
| 239      | 5 gallons of Round-Up from Clark Agronomics                                    | \$100 |
| 240      | Across the bed tool box WB122070 from Triple C Inc                             | \$940 |
| 241      | Pool Pass to Hiawatha or Horton Pool from GN Bank                              | \$150 |
| 242      | \$25 gift certificate for chiropractic services from Kidwell Chiropractic      | \$25  |
| 243      | One single season pool pass to Sabetha Aquatic Park from Community             |       |
|          | National Bank                                                                  | \$75  |
| 244      | \$25 Gift Certificate to Everest Tire and Auto from Bunck Seed Farms           | \$25  |
| 245      | \$20 Gift certificate to Windmill Woods Farm from Hope Harvesters 4-H Club     | \$20  |
| 246      | Two buckets EquiLix25 Horse Supplement from Sweet Pro                          | \$100 |
| 247      | Large Single topping pizza w/ large cheese sticks from The Pizza Bakery        | \$25  |
| 248      | \$50 gift card from Water's Hardware in Sabetha                                | \$50  |
| 249      | Cow planter box from Clements Welding                                          | \$125 |
| 250      | \$25 gift certificate from The Art Room Studio toward a class party or private |       |
|          | lesson                                                                         | \$25  |
| 251      | 5L Cydectin Cattle Pour-on from Apogee Animal Health                           | \$370 |
| 252      | Two Meal vouchers for Buffalo Café from Golden Eagle Casino                    | \$50  |
| 253      | Chicken Tea towel and Tumbler from Custom Life Co                              | \$25  |
| 254      | \$25 Gift Certificate from First Street Bar and Grill                          | \$25  |
| 255      | \$50 gift certificate from Brick Street Furniture and Wine Lounge in Sabetha   | \$50  |
| 256      | Clean reset, Hydrasource Biolage Shampoo 13.5 oz and Matrix Hairspray from     |       |
|          | Hair Den                                                                       | \$60  |
| 257      | 3 days camping at Mission Lake in a 14 day spot from City of Horton            | \$51  |
| 258      | 9 3/4" x 18" Charcuterie board (cherry, walnut, zebrawood and padauk) w/       |       |
|          | handle from Boards by Tara                                                     | \$70  |
| 259      | \$25 Play card and a gift basket of assorted toys from Bonkers                 | \$40  |
| 260      | Mental Health Basket including, blanket, socks and Burts Bees hand repair kit  |       |
|          | from Horizon Therapy Associates                                                | \$50  |
| 261      | \$25 Gift Certificate from the Bread Bowl                                      | \$25  |
| 262      | \$40 gift certificate from Farr Chiropractic Clinic for services               | \$40  |
| 263      | 1/2 Gallon Igloo Drink Cooler from Edelmans Home Center                        | \$45  |
| 264      | One year all access subscription from Hiawatha World                           | \$75  |
| 265      | \$50 Gift Certificate from Hearthside Country Store                            | \$50  |
| 266      | 3 single topping pizzas from Casey's General Store                             | \$42  |
| 267      | \$25 Gift Certificate from Kex Rx                                              | \$25  |
|          |                                                                                |       |
|          |                                                                                |       |