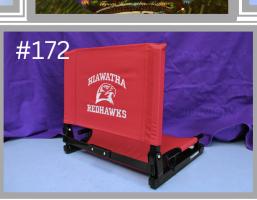

# Monday's Spotlight Auction Items #161-199

|     |                                                                                          | 7       |
|-----|------------------------------------------------------------------------------------------|---------|
| 170 | 2 Pro Hex seed Starters, watering can, soil, hand trowel, pruners and assorted           | ,       |
|     | seeds from Mylee and Maci Young                                                          | \$50    |
| 171 | Pig planter box from Clements Welding                                                    | \$125   |
| 172 | Hiawatha Stadium Chair from Shirt Shack                                                  | \$75    |
| 173 | Coupon for 8" round ice cream cake from The Hiawatha Creamery                            | \$40    |
| 174 | \$25 Gift Card from Wal Mart                                                             | \$25    |
| 175 | John Deere Switch and Load toy from Tractor Supply                                       | \$50    |
| 176 | 96"x36"x24" Pantry with rollout shelves from Koch and Company                            | \$2,835 |
| 177 | Henry Repeating Arms Lever action Carbine 22lr Large Loop from Smokin' Brass<br>Gun Shop | \$375   |
| 178 | Goat feed and show supplies (brush, goat treats, halters and soap) from Barry            |         |
|     | and Vickie Schuetz                                                                       | \$85    |
| 179 | \$50 electric bill credit from the Brown/Atchison Electric Coop Association              | \$50    |
| 180 | \$25 Gift Certificate to Everest Tire and Auto from Bunck Seed Farms                     | \$25    |
| 181 | 3 single topping pizzas from Casey's General Store                                       | \$42    |
| 182 | One family of four pool pass to Hiawatha Aquatic Park from City of Hiawatha              | \$125   |
| 183 | 10 units of Golden harvest Soybeans from Clark Agronomics                                | \$800   |
| 184 | Large cow T-shirt and Tea towel from Custom Life                                         | \$25    |
| 185 | 30 minute photo shoot with a location and unlimited amount of photos from                |         |
|     | Emmie Mae Photography                                                                    | \$96    |
| 186 | \$50 Mac and Row Gift Certificate from the Fairview Willing Workers 4-H Club             | \$50    |
| 187 | 2023 Christmas ornament of the Hiawatha Clock Tower from Hiawatha                        |         |
|     | Chamber                                                                                  | \$20    |
| 188 | Rivot Gun from Hiawatha Implement                                                        | \$80    |
| 189 | 1 year subscription from Horton Headlight                                                | \$33    |
| 190 | Two bags of Synergy feed from Manche Livestock                                           | \$50    |
| 191 | \$15 Gift Certificate from Oak and Willow                                                | \$15    |
| 192 | 1/2" & 3/4" drive SAE and Metric Socket Set from O'Reilly's Auto Supply                  | \$30    |
| 193 | \$25 gift certificate to Downtown Coffee Co from P&J Solid Waste Management              | \$25    |
| 194 | Horse Supplies Basket including brush, Endure Spray and shampoo from Rafter              |         |
|     | B Ranch                                                                                  | \$50    |
| 195 | \$20 Gift Certificate from Snakatak Charger Stop                                         | \$20    |
| 196 | \$50 off logo or Graphic design work from Pitchfork Designs- Tayler VanWinkle            | \$50    |
| 197 | Breakfast basket including: coffee, mug, towel, cinnamon dolce coffee syrup,             |         |
|     | organic maple syrup, organic pancake and waffle mix, whisk, rubber scrapers,             |         |
|     | and large mixing bowl from Thrivent Financial                                            | \$50    |
| 198 | Feed pans, feed buckets, rope halters and Schrick Angus hoodies from Schrick             |         |
|     | Angus                                                                                    | \$80    |
| 199 | \$30 Gift Certificate from the Twin Arrow Theatre                                        | \$30    |
|     |                                                                                          | at .    |
|     |                                                                                          |         |