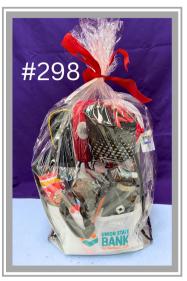

# Tuesday's Spotlight Auction Items #268-301

|     |                                                                                    | •     |
|-----|------------------------------------------------------------------------------------|-------|
| 268 | 15 tons 3/4" screened driveway rock, delivery within 10 miles of Hiawatha          |       |
|     | from Allers LLC                                                                    | \$700 |
| 269 | Vitaferm 30-13 Protein Tub from Ellerman Bros Feed & Show Cattle                   | \$150 |
| 270 | \$50 Gift Certificate from Kooser's General Store                                  | \$50  |
| 271 | 4 Green 4-H T-Shirts (Youth XL, Adult S, M L) from Echo Electric Supply            | \$80  |
| 272 | \$25 gift certificate for chiropractic services from Kidwell Chiropractic          | \$25  |
| 273 | \$30 gift certificate from Lakeside Sport Shop                                     | \$30  |
| 274 | \$25 Gift Certificate from Mainstreet Flower Shoppe                                | \$25  |
| 275 | Oyster shell, meal worms, Feed scoop and feeder from Linda Lierz                   | \$50  |
| 276 | Small Cow T-Shirt and tea towel fromm Custom Life Co                               | \$25  |
| 277 | Three Combo meal cards from McDonalds                                              | \$30  |
| 278 | \$50 Gift Certificate from El Cazador Mexican Grill & Cantina                      | \$50  |
| 279 | Schleich Farm World Toy from Tractor Supply                                        | \$90  |
| 280 | \$25 to Sarah Kathryns from NEK Hospice                                            | \$25  |
| 281 | \$25 gift certificate to Downtown Coffee Co from P&J Solid Waste Management        | \$25  |
| 282 | \$25 Gift Certificate from Echo Electric Supply                                    | \$25  |
| 283 | \$25 Gift Certificate from Just For You Jewelry                                    | \$25  |
| 284 | Family Game Night basket from the Mount Zion Rustlers 4-H Club                     | \$50  |
| 285 | \$50 Visa Gift Card from United Bank and Trust                                     | \$50  |
| 286 | 7 qt Crockpot from Mylee and Maci Young                                            | \$30  |
| 287 | 20 piece 3/8" drive 6 point Fractional SAE Socket set from Main Street Auto        |       |
|     | Supply                                                                             | \$56  |
| 288 | Milwaukee Inflator Kit from Maximum Insurance & Maximum Realty                     | \$240 |
| 289 | Three one month memberships from Sabetha Health and Wellness Center                | \$120 |
| 290 | 4 guest passes to the Kansas Children's Discovery Center in Topeka, KS             | \$40  |
| 291 | \$20 Gift Certificate from Window Box Cottage                                      | \$20  |
| 292 | Bag of rabbit food and a bale of Timothy Hay                                       | \$30  |
| 293 | \$50 to Sabetha Greenhouse from Morrill Tip Top 4-H Club                           | \$50  |
| 294 | \$20 Gift Certificate from Snakatak Charger Stop                                   | \$20  |
| 295 | Gift Basket including: OPI nail polish, Hempz Lotion, Wet Brush and JOICO          |       |
|     | Protective shampoo & Conditioner from Mane Street Salon & Bling on the Nails       | \$50  |
| 296 | \$50 Gift Certificate from Sycamore Springs Whitetail Ranch                        | \$50  |
| 297 | One 50lb bag of Wind and Rain Mineral from Jackson Farmers Inc                     | \$40  |
| 298 | Gift basket including: Football poncho, lunch cooler, sunglasses, cup,             |       |
|     | chapstick, tall koozie, clear tailgate bag, Chiefs cup, Chiefs grocery bag, Chiefs |       |
|     | hat and Chiefs seat cushion from Union State Bank of Horton                        | \$100 |
| 299 | \$20 Gift Certificate from Snakatak Charger Stop                                   | \$20  |
| 300 | \$25 Gift Certificate to Echo Electric from Bunck Seed Farms                       | \$25  |
| 301 | \$50 gift certificate from Wright's Eclectibles                                    | \$50  |
| 0   |                                                                                    | Sto / |