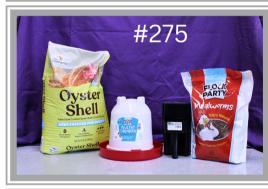

# Tuesday's Spotlight Auction Items #268-301

|     |                                                                                    | •     |
|-----|------------------------------------------------------------------------------------|-------|
| 268 | 15 tons 3/4" screened driveway rock, delivery within 10 miles of Hiawatha          |       |
|     | from Allers LLC                                                                    | \$700 |
| 269 | Vitaferm 30-13 Protein Tub from Ellerman Bros Feed & Show Cattle                   | \$150 |
| 270 | \$50 Gift Certificate from Kooser's General Store                                  | \$50  |
| 271 | 4 Green 4-H T-Shirts (Youth XL, Adult S, M L) from Echo Electric Supply            | \$80  |
| 272 | \$25 gift certificate for chiropractic services from Kidwell Chiropractic          | \$25  |
| 273 | \$30 gift certificate from Lakeside Sport Shop                                     | \$30  |
| 274 | \$25 Gift Certificate from Mainstreet Flower Shoppe                                | \$25  |
| 275 | Oyster shell, meal worms, Feed scoop and feeder from Linda Lierz                   | \$50  |
| 276 | Small Cow T-Shirt and tea towel fromm Custom Life Co                               | \$25  |
| 277 | Three Combo meal cards from McDonalds                                              | \$30  |
| 278 | \$50 Gift Certificate from El Cazador Mexican Grill & Cantina                      | \$50  |
| 279 | Schleich Farm World Toy from Tractor Supply                                        | \$90  |
| 280 | \$25 to Sarah Kathryns from NEK Hospice                                            | \$25  |
| 281 | \$25 gift certificate to Downtown Coffee Co from P&J Solid Waste Management        | \$25  |
| 282 | \$25 Gift Certificate from Echo Electric Supply                                    | \$25  |
| 283 | \$25 Gift Certificate from Just For You Jewelry                                    | \$25  |
| 284 | Family Game Night basket from the Mount Zion Rustlers 4-H Club                     | \$50  |
| 285 | \$50 Visa Gift Card from United Bank and Trust                                     | \$50  |
| 286 | 7 qt Crockpot from Mylee and Maci Young                                            | \$30  |
| 287 | 20 piece 3/8" drive 6 point Fractional SAE Socket set from Main Street Auto        |       |
|     | Supply                                                                             | \$56  |
| 288 | Milwaukee Inflator Kit from Maximum Insurance & Maximum Realty                     | \$240 |
| 289 | Three one month memberships from Sabetha Health and Wellness Center                | \$120 |
| 290 | 4 guest passes to the Kansas Children's Discovery Center in Topeka, KS             | \$40  |
| 291 | \$20 Gift Certificate from Window Box Cottage                                      | \$20  |
| 292 | Bag of rabbit food and a bale of Timothy Hay                                       | \$30  |
| 293 | \$50 to Sabetha Greenhouse from Morrill Tip Top 4-H Club                           | \$50  |
| 294 | \$20 Gift Certificate from Snakatak Charger Stop                                   | \$20  |
| 295 | Gift Basket including: OPI nail polish, Hempz Lotion, Wet Brush and JOICO          |       |
|     | Protective shampoo & Conditioner from Mane Street Salon & Bling on the Nails       | \$50  |
| 296 | \$50 Gift Certificate from Sycamore Springs Whitetail Ranch                        | \$50  |
| 297 | One 50lb bag of Wind and Rain Mineral from Jackson Farmers Inc                     | \$40  |
| 298 | Gift basket including: Football poncho, lunch cooler, sunglasses, cup,             |       |
|     | chapstick, tall koozie, clear tailgate bag, Chiefs cup, Chiefs grocery bag, Chiefs |       |
|     | hat and Chiefs seat cushion from Union State Bank of Horton                        | \$100 |
| 299 | \$20 Gift Certificate from Snakatak Charger Stop                                   | \$20  |
| 300 | \$25 Gift Certificate to Echo Electric from Bunck Seed Farms                       | \$25  |
| 301 | \$50 gift certificate from Wright's Eclectibles                                    | \$50  |
| 0   |                                                                                    | Sto / |