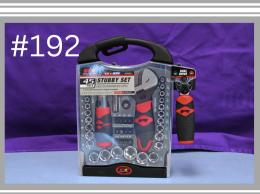

# Monday's Spotlight Auction Items #161-199

|     |                                                                                          | 7       |
|-----|------------------------------------------------------------------------------------------|---------|
| 170 | 2 Pro Hex seed Starters, watering can, soil, hand trowel, pruners and assorted           | ,       |
|     | seeds from Mylee and Maci Young                                                          | \$50    |
| 171 | Pig planter box from Clements Welding                                                    | \$125   |
| 172 | Hiawatha Stadium Chair from Shirt Shack                                                  | \$75    |
| 173 | Coupon for 8" round ice cream cake from The Hiawatha Creamery                            | \$40    |
| 174 | \$25 Gift Card from Wal Mart                                                             | \$25    |
| 175 | John Deere Switch and Load toy from Tractor Supply                                       | \$50    |
| 176 | 96"x36"x24" Pantry with rollout shelves from Koch and Company                            | \$2,835 |
| 177 | Henry Repeating Arms Lever action Carbine 22lr Large Loop from Smokin' Brass<br>Gun Shop | \$375   |
| 178 | Goat feed and show supplies (brush, goat treats, halters and soap) from Barry            |         |
|     | and Vickie Schuetz                                                                       | \$85    |
| 179 | \$50 electric bill credit from the Brown/Atchison Electric Coop Association              | \$50    |
| 180 | \$25 Gift Certificate to Everest Tire and Auto from Bunck Seed Farms                     | \$25    |
| 181 | 3 single topping pizzas from Casey's General Store                                       | \$42    |
| 182 | One family of four pool pass to Hiawatha Aquatic Park from City of Hiawatha              | \$125   |
| 183 | 10 units of Golden harvest Soybeans from Clark Agronomics                                | \$800   |
| 184 | Large cow T-shirt and Tea towel from Custom Life                                         | \$25    |
| 185 | 30 minute photo shoot with a location and unlimited amount of photos from                |         |
|     | Emmie Mae Photography                                                                    | \$96    |
| 186 | \$50 Mac and Row Gift Certificate from the Fairview Willing Workers 4-H Club             | \$50    |
| 187 | 2023 Christmas ornament of the Hiawatha Clock Tower from Hiawatha                        |         |
|     | Chamber                                                                                  | \$20    |
| 188 | Rivot Gun from Hiawatha Implement                                                        | \$80    |
| 189 | 1 year subscription from Horton Headlight                                                | \$33    |
| 190 | Two bags of Synergy feed from Manche Livestock                                           | \$50    |
| 191 | \$15 Gift Certificate from Oak and Willow                                                | \$15    |
| 192 | 1/2" & 3/4" drive SAE and Metric Socket Set from O'Reilly's Auto Supply                  | \$30    |
| 193 | \$25 gift certificate to Downtown Coffee Co from P&J Solid Waste Management              | \$25    |
| 194 | Horse Supplies Basket including brush, Endure Spray and shampoo from Rafter              |         |
|     | B Ranch                                                                                  | \$50    |
| 195 | \$20 Gift Certificate from Snakatak Charger Stop                                         | \$20    |
| 196 | \$50 off logo or Graphic design work from Pitchfork Designs- Tayler VanWinkle            | \$50    |
| 197 | Breakfast basket including: coffee, mug, towel, cinnamon dolce coffee syrup,             |         |
|     | organic maple syrup, organic pancake and waffle mix, whisk, rubber scrapers,             |         |
|     | and large mixing bowl from Thrivent Financial                                            | \$50    |
| 198 | Feed pans, feed buckets, rope halters and Schrick Angus hoodies from Schrick             |         |
|     | Angus                                                                                    | \$80    |
| 199 | \$30 Gift Certificate from the Twin Arrow Theatre                                        | \$30    |
|     |                                                                                          | at .    |
|     |                                                                                          |         |