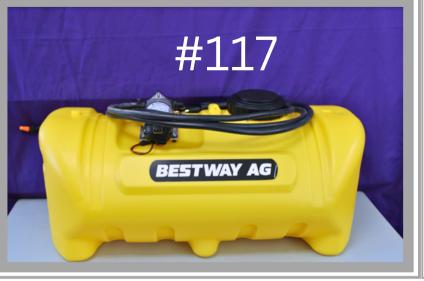

### **MONDAY'S CHAMBER MONEY MADNESS**

\$50 Hiawatha Chamber Money from Brown County Title Company

101

| <b>-</b> 0- | 400 mawatha onambor woney membrown country made company                      |               |
|-------------|------------------------------------------------------------------------------|---------------|
| 102         | \$50 Everest Chamber Money from Everest 4 Leaf Clovers 4-H Club              |               |
| 103         | \$50 Horton Chamber Money from Champs Insurance                              |               |
| 104         | \$25 Everest Chamber Money from Kansas Insurance                             |               |
| 105         | \$25 Hiawatha Chamber Money from Citizens State Bank                         |               |
| 106         | \$40 Everest Chamber Money from Tom & Tere Bunck                             |               |
| 107         | \$50 Horton Chamber Money from Dishon-Maple-Chaney Mortuary                  |               |
| 108         | \$50 Everest Chamber Money from Doug Bunck Ent DBE                           |               |
| 109         | \$25 Hiawatha Chamber Money from Citizens State Bank                         |               |
| 110         | \$50 Everest Chamber Money from Fender Mender                                |               |
| 111         | \$25 Horton Chamber Money from Stirton Trucking                              |               |
|             | MONDAY'S ITEMS                                                               |               |
| 112         | \$50 gift certificate from Custom Life                                       | \$50          |
| 113         | \$50 Visa Gift Card from United Bank and Trust                               | \$50          |
| 114         | \$25 gift certificate from El Canelo Mexican Restaurant- Sabetha             | \$20          |
| 115         | Milwaukee M12 Compact tire inflator & Stocking Hat from Echo Electric        | \$141         |
| 116         | \$25 Gift Certificate from the Bread Bowl                                    | \$25          |
| 117         | 25 Gallon Spot Sprayer with 1.8gpm Pump and Handgun from Bestway Ag          | \$215         |
| 118         | \$30 gift certificate from New China Restaurant                              | \$30          |
| 119         | \$25 Gift Certificate from Downtown Coffee Co                                | \$25          |
| 120         | \$20 Gift Certificate from Snakatak Charger Stop                             | \$20          |
| 121         | \$25 gift certificate from Sarah Kathryn's                                   | \$25          |
| 122         | Echo Gas String Trimmer from Hiawatha Implement                              | \$180         |
| 123         | 8 ton of limestone rock delivered within 10 miles of Sabetha or Hiawatha     |               |
|             | from Midwest Ready Mix                                                       | \$418         |
| 124         | \$25 gift certificate for chiropractic services from Kidwell Chiropractic    | \$25          |
| 125         | \$20 off entry fee Better Beef Day from Better Beef Day Committee            | \$20          |
| 126         | Membership dues for 2024 year from Brown County Farm Bureau                  |               |
|             | Association                                                                  | \$49          |
| 127         | Milwaukee M12 cordless multi tool and Stocking hat from Echo Electric        | \$120         |
| 128         | Rotate and Balance on a Regular Size Vehicle(No Duals) From C & K Service    | \$70          |
| 129         | \$25 gift card from Cackle Hatchery to be used at store or online purchase   | \$25          |
| 130         | Bag of Agrigold Corn from Chartier Seed                                      | \$275         |
| 131         | \$25 Gift Certificate from Echo Electric Supply                              | \$25          |
| 132         | One family season pool pass at Sabetha Aquatic park from Community           | <b>44</b> = 2 |
| 100         | National Bank                                                                | \$150         |
| 133         | \$50 gift certificate from Brick Street Furniture and Wine Lounge in Sabetha | \$50          |
| _Ja         |                                                                              | - L           |