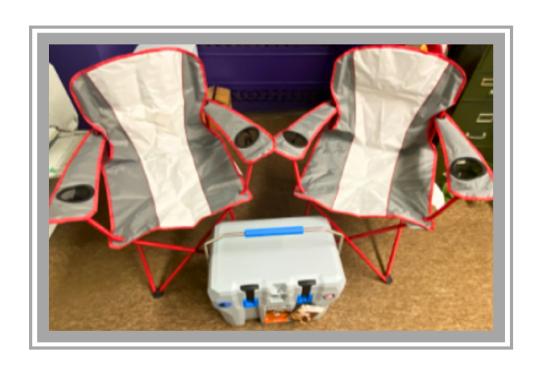

#### **OVERBID RAFFLE**

If you bid at least \$5.00 more than retail listed and you're the successful bidder, your name will be added to a drawing to win a 28 qt Lifetime cooler and two camp chairs. The winner will be drawn after the last item is sold on Tuesday night.