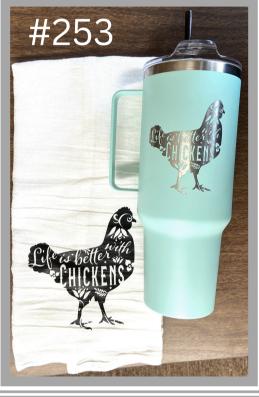

### Tuesday's Spotlight Auction Items #234-267

| <b>V</b> |                                                                                | 7     |
|----------|--------------------------------------------------------------------------------|-------|
| 234      | Bag of Golden Harvest Corn from Chartier Seed                                  | \$275 |
| 235      | 3 XL Cow T-shirt and Tea Towel from Custom Life Co                             | \$28  |
| 236      | \$50 Gift Certificate from Casey's General Store                               | \$50  |
| 237      | Milwaukee M18 2.0AH battery from Echo Electric Supply                          | \$155 |
| 238      | 40 acres of crop scouting from Hamlin Seed                                     | \$300 |
| 239      | 5 gallons of Round-Up from Clark Agronomics                                    | \$100 |
| 240      | Across the bed tool box WB122070 from Triple C Inc                             | \$940 |
| 241      | Pool Pass to Hiawatha or Horton Pool from GN Bank                              | \$150 |
| 242      | \$25 gift certificate for chiropractic services from Kidwell Chiropractic      | \$25  |
| 243      | One single season pool pass to Sabetha Aquatic Park from Community             |       |
|          | National Bank                                                                  | \$75  |
| 244      | \$25 Gift Certificate to Everest Tire and Auto from Bunck Seed Farms           | \$25  |
| 245      | \$20 Gift certificate to Windmill Woods Farm from Hope Harvesters 4-H Club     | \$20  |
| 246      | Two buckets EquiLix25 Horse Supplement from Sweet Pro                          | \$100 |
| 247      | Large Single topping pizza w/ large cheese sticks from The Pizza Bakery        | \$25  |
| 248      | \$50 gift card from Water's Hardware in Sabetha                                | \$50  |
| 249      | Cow planter box from Clements Welding                                          | \$125 |
| 250      | \$25 gift certificate from The Art Room Studio toward a class party or private |       |
|          | lesson                                                                         | \$25  |
| 251      | 5L Cydectin Cattle Pour-on from Apogee Animal Health                           | \$370 |
| 252      | Two Meal vouchers for Buffalo Café from Golden Eagle Casino                    | \$50  |
| 253      | Chicken Tea towel and Tumbler from Custom Life Co                              | \$25  |
| 254      | \$25 Gift Certificate from First Street Bar and Grill                          | \$25  |
| 255      | \$50 gift certificate from Brick Street Furniture and Wine Lounge in Sabetha   | \$50  |
| 256      | Clean reset, Hydrasource Biolage Shampoo 13.5 oz and Matrix Hairspray from     |       |
|          | Hair Den                                                                       | \$60  |
| 257      | 3 days camping at Mission Lake in a 14 day spot from City of Horton            | \$51  |
| 258      | 9 3/4" x 18" Charcuterie board (cherry, walnut, zebrawood and padauk) w/       |       |
|          | handle from Boards by Tara                                                     | \$70  |
| 259      | \$25 Play card and a gift basket of assorted toys from Bonkers                 | \$40  |
| 260      | Mental Health Basket including, blanket, socks and Burts Bees hand repair kit  |       |
|          | from Horizon Therapy Associates                                                | \$50  |
| 261      | \$25 Gift Certificate from the Bread Bowl                                      | \$25  |
| 262      | \$40 gift certificate from Farr Chiropractic Clinic for services               | \$40  |
| 263      | 1/2 Gallon Igloo Drink Cooler from Edelmans Home Center                        | \$45  |
| 264      | One year all access subscription from Hiawatha World                           | \$75  |
| 265      | \$50 Gift Certificate from Hearthside Country Store                            | \$50  |
| 266      | 3 single topping pizzas from Casey's General Store                             | \$42  |
| 267      | \$25 Gift Certificate from Kex Rx                                              | \$25  |
|          |                                                                                |       |
|          |                                                                                |       |