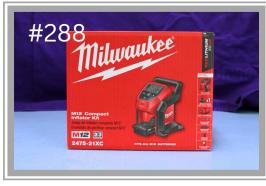

Mart 305 \$50 306 Beef Showmanship Bundle from Manche Livestock \$35 307 Kubota M5-111 w/ hay tools from Tractor Supply \$20 308 One coupon for a pizza any way you want it from Sabetha Pizza Hut \$50 309 Certificate for a free 50 lb bag of Tuffy's Gold Premium dog food from Upco \$100 310 \$100 gift certificate from Sabetha Greenhouse \$75 311 Horton Stadium Chair from Shirt Shack \$40 312 \$40 Gift certificate from Horton Thriftway \$20 \$20 Gift certificate to Windmill Woods Farm from Hope Harvesters 4-H Club 313 \$25 314 \$25 Gift Certificate from Garrett Country Mart \$80 315 Burst Toothbrush from Gary Hochstetler DDS \$60 316 Xyangular Trimstix and Collagen Bundle from Connie Maas Health & Wellness

Tuesday's Spotlight Auction Items



































































### **CASH DONATIONS WERE GIVEN BY:**

Ag Partners Cooperative
American Family Insurance- Bill Stevenson
Austin Madison Construction
Baker Electric
Baker Self Storage
Bank of Blue Valley
Bruna Implement
Farm Bureau- Hiawatha
Farmer State Bank- Fairview
Hammersmith MFG

Molt Accounting & Tax Service

Morrill Elevator

Rice Family Farms, LLC Stallbaumer Family Chiropractic