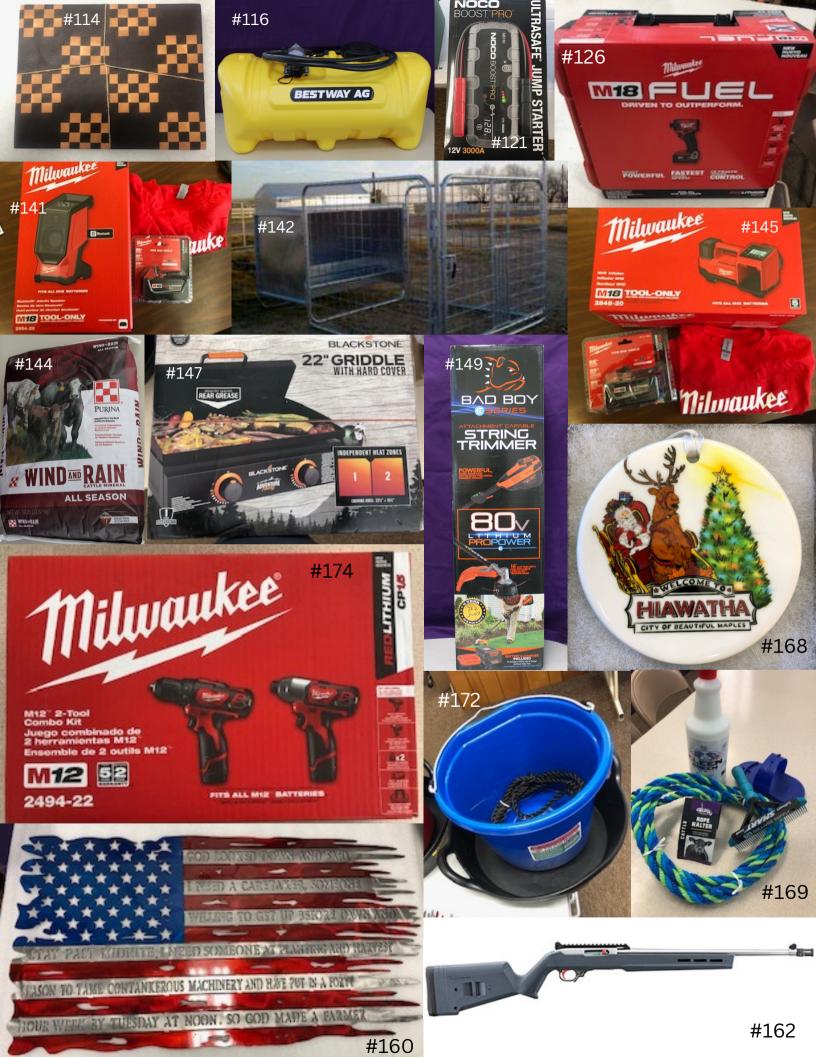

#### **MONDAY'S ITEMS**

| 111 | Car Detail by Mitchell Fassnacht from the Willis All-Stars                     | \$150  |
|-----|--------------------------------------------------------------------------------|--------|
| 112 | \$50 Visa Gift Card from United Bank and Trust                                 | \$50   |
| 113 | 9x13 baking dish full of fudgy brownies from the Brady Family                  | \$20   |
| 114 | Cutting Board from Boards by Tara                                              | \$65   |
| 115 | Choice of decorated cake or cupcakes from Aubrey's Confections by Aubrey Kerl  | \$50   |
| 116 | 15 Gallon Spot Sprayer with 1.8gpm Pump and Handgun from Bestway Ag            | \$215  |
| 117 | \$30 gift certificate from New China Restaurant                                | \$30   |
| 118 | \$25 Gift Certificate from Downtown Coffee Co                                  | \$25   |
| 119 | \$25 Gift Certificate from Snakatak Charger Stop                               | \$25   |
| 120 | \$25 gift certificate from Sarah Kathryn's                                     | \$25   |
| 121 | Ultrasafe Jump Starter from Hiawatha Implement                                 | \$350  |
| 122 | 8 tons of limestone rock delivered within 10 miles of Sabetha or Hiawatha from |        |
|     | Midwest Ready Mix                                                              | \$418  |
| 123 | \$50 Sabetha Greenhouse Gift Certificate from Morrill Tip-Top                  | \$25   |
| 124 | \$20 off entry fee Better Beef Day from Better Beef Day Committee              | \$20   |
| 125 | Membership dues for the 2025 year from Brown County Farm Bureau Assoc.         | \$49   |
| 126 | Milwaukee M18 Impact Driver Kit from Hiawatha Farm & Home                      | \$275  |
| 127 | \$50 Gift Certificate from Hiawatha Tire & Lube                                | \$50   |
| 128 | \$25 Gift Certificate to Windmill Lane from Hope Harvesters 4-H Club           | \$25   |
| 129 | Bag of Golden Harvest Corn from Chartier Seed                                  | \$275  |
| 130 | \$50 for Backroads Restaurant in Everest from Bunck Seed Farms                 | \$50   |
| 131 | \$50 Gift Certificate from Dr. Eric McPeak                                     | \$50   |
| 132 | \$50 gift certificate from Brick Street Furniture and Wine Lounge in Sabetha   | \$50   |
| 133 | Comprehensive succession plan to a farm family from Thrivent Financial         | \$3000 |
| 134 | \$50 towards any chiropractic services provided at Farr Chiropractic.          | \$50   |
| 135 | \$20 Gift Card from Garrett's Country Mart                                     | \$20   |
| 136 | Two Meal vouchers for Buffalo Café from Golden Eagle Casino                    | \$50   |
|     | C C                                                                            |        |

### #137-174

| 137 | \$30 Gift Certificate from Horton FFA Greenhouse                             | \$30   |
|-----|------------------------------------------------------------------------------|--------|
| 138 | \$25 Gift Certificate from Just for You Jewelry                              | \$25   |
| 139 | Berkshire market hog for end of July locker appointment from B&M Livestock   | \$300  |
| 140 | 1-year subscription from Hiawatha World                                      | \$75   |
| 141 | Milwaukee M18 Speaker, Battery, and t-shirt from Highland Hardware           | \$200  |
| 142 | Sheep & Goat Creep Feeder from Triple Creek Trail                            | \$1153 |
| 143 | \$25 Gift Certificate from Kex Rx                                            | \$25   |
| 144 | 1 bag of wind & rain 7.5 CP Cattle mineral from Jackson Farmers Inc.         | \$40   |
| 145 | Milwaukee M18 Inflator, Battery, and t-shirt from Willis All-Stars           | \$225  |
| 146 | Three Combo meal cards from McDonald's                                       | \$30   |
| 147 | 22" Blackstone griddle from Grathwohl Cattle                                 | \$150  |
| 148 | Dine- in Dinner for two up to \$30 from Sabetha Pizza Hut                    | \$30   |
| 149 | Bad Boy E series String Trimmer from Skyview Equipment                       | \$179  |
| 150 | \$30 Gift Certificate from Sonic                                             | \$30   |
| 151 | One overnight stay in country view of Mission Lake. Includes a country       |        |
|     | breakfast and a tour of wagon shop w/ Don Werner from Werner Guest House     | \$70   |
| 152 | Four General Admission Tickets from the Topeka Zoo                           | \$40   |
| 153 | \$50 Gift Certificate from Casey's General Store                             | \$50   |
| 154 | 2 tubs Sweet Pro buyers choice from Sweet Pro                                | \$250  |
| 155 | Voucher for 4 GA baseball game tickets & first pitch opportunity from the St |        |
|     | Jo Mustangs                                                                  | \$82   |
| 156 | \$50 Gift Certificate from Sycamore Springs Whitetail Ranch                  | \$50   |
| 157 | \$40 Gift certificate from Horton Thriftway                                  | \$40   |
| 158 | One-year digital online subscription from Sabetha Herald Newspaper           | \$35   |
| 159 | \$50 Gift certificate for Brown/Atchison Electric from the Modern Sunflowers | \$50   |
| 160 | So God Made a Farmer Flag from Clements Welding & Supply                     | \$175  |
| 161 | \$50 Gift Certificate from Wal-Mart                                          | \$50   |
| 162 | Ruger 10/22 Magpul Hunter 60th Anniversary from Smokin' Brass Gun Shop       | \$485  |
| 163 | One family of four pool pass to Hiawatha Aquatic Park from City of Hiawatha  | \$125  |
| 164 | 5 Gallons of Round-Up from Clark Agronomics LLC                              | \$100  |
| 165 | 9x13 baking dish with German chocolate cake from the Brady Family            | \$20   |
| 166 | 30-minute photo shoot with a location and an unlimited amount of photos      |        |
|     | from Emmie Mae Photography                                                   | \$100  |
| 167 | \$25 Gift Card to Casey's from Fairview Willing Workers                      | \$25   |
| 168 | 2024 Christmas ornament of Santa & Reindeer from Hiawatha Chamber            | \$20   |
| 169 | Beef Project Starter Kit (Rope Halter, Scrub Brush, Smart Comb, Kleen Sheen  |        |
|     | Hair Conditioner) from Manche Livestock                                      | \$60   |
| 170 | Cooler bag, Hat, & Gloves from Pitchfork Designs- Tayler VanWinkle           | \$65   |
| 171 | 3 days camping at Mission Lake in a 14-day spot from the City of Horton      | \$51   |
| 172 | Hoodie, feedpan, halter and water bucket from Schrick Angus                  | \$75   |
| 173 | \$30 Gift Card from Twin Arrow Theatre                                       | \$30   |
| 174 | Milwaukee M12 Drill driver and Impact Driver Combo Kit from Maximum          | \$160  |
|     | Insurance                                                                    |        |