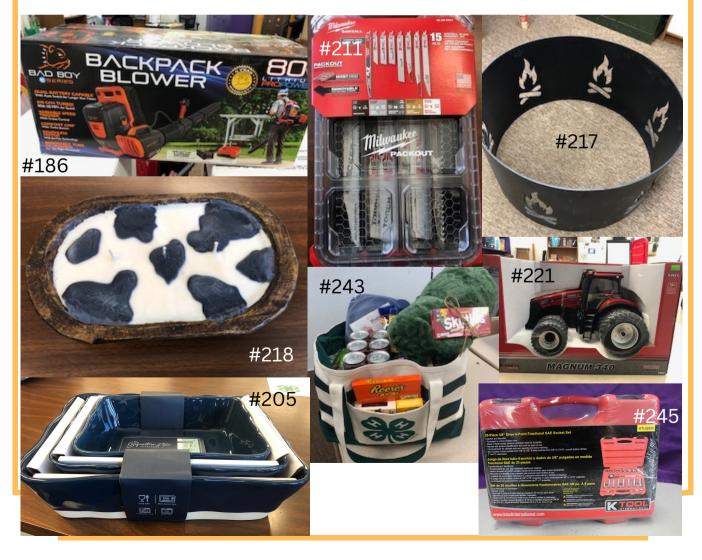

#### **TUESDAY'S ITEMS**

| 186 | Bad Boy E Series Backpack Blower from Skyview Equipment                      | \$279 |
|-----|------------------------------------------------------------------------------|-------|
| 187 | Rotate and Balance on a Regular Size Vehicle(No Duals) from C&K Service      | \$70  |
| 188 | Registration fee to the Willis golf tournament from Willis All-Stars 4H club | \$200 |
| 189 | 6 bags of Purina feed or Vitaferm Sure Champ show feed from Double T Feed    | \$180 |
| 190 | 15 Gallon Spot Sprayer with 1.8gpm Pump and Handgun from Bestway Ag          | \$215 |
| 191 | Teapot, tea cosey, cups, teas, & sweet treats from The Brady Family          | \$50  |
| 192 | Milwaukee Packout from Hiawatha Farm & Home                                  | \$50  |
| 193 | \$50 Gift Certificate from Grimm's Gardens                                   | \$50  |
| 194 | \$25 Gift Certificate from Sarah Kathryn's                                   | \$25  |
| 195 | Waterpik Aquarius water flosser from Sabetha Dental                          | \$100 |
| 196 | 1-hour riding lesson from Rafter B Ranch LLC                                 | \$50  |
| 197 | \$20 off entry fee Better Beef Day from Better Beef Day Committee            | \$20  |
| 198 | \$25 Gift Card for McDonald's from the Fairview Willing Workers              | \$25  |
| 199 | 15 pairs of custom Chore gloves from Pitchfork Designs- Tayler VanWinkle     | \$105 |
| 200 | Membership dues for the 2025 year from Brown County Farm Bureau Assoc.       | \$49  |
| 201 | \$50 Walmart Gift Card from Bank of Blue Valley                              | \$50  |
| 202 | Bag of Agrigold Corn from Chartier Seed                                      | \$275 |
| 203 | \$50 Gift Card from Hearthside Country Store                                 | \$50  |
| 204 | 3 Single topping Pizzas from Casey's General Store                           | \$42  |
| 205 | 3 Stoneware baking dishes from Brystol Jensen                                | \$34  |
| 206 | Coupon for 8" round ice cream cake from The Hiawatha Creamery                | \$15  |
| 207 | 10 units of Golden harvest Soybeans from Clark Agronomics LLC                | \$800 |
| 208 | 1/2 of a hog to be ready following the Brown County Fair lockered at Hack's  |       |
|     | Meat Shack from Aubrey and Grant Kerl                                        | \$150 |
| 209 | Pool Pass to Hiawatha or Horton Pool from GN Bank                            | \$125 |

## Tuesday's Spotlight Auction Items #210-247

| 210 | 1 year subscription from the Horton Headlight                                  | \$33  |
|-----|--------------------------------------------------------------------------------|-------|
| 211 | Milwaukee Sawzall Packout Kit from Hooper Farms                                | \$150 |
| 212 | \$50 for Backroads Restaurant in Everest from Bunck Seed Farms                 | \$50  |
| 213 | \$25 Gift certificate to Grimm's Gardens from Hope Harvesters 4-H Club         | \$25  |
| 214 | Two buckets EquiLix25 Horse Supplement from Sweet Pro                          | \$100 |
| 215 | Large Single topping pizza w/ large cheese sticks from The Pizza Bakery        | \$36  |
| 216 | \$30 gift card from New China                                                  | \$30  |
| 217 | 30" Fire Ring from Clements Welding                                            | \$150 |
| 218 | Cow Print Candle from Owl Creek Farm                                           | \$35  |
| 219 | 5L Cydectin Cattle Pour-on from Apogee Animal Health                           | \$420 |
| 220 | Two Meal vouchers for Buffalo Café from Golden Eagle Casino                    | \$50  |
| 221 | Magnum 340 Die-Cast Metal Replica from Bruna Implement                         | \$165 |
| 222 | Cattle Show Feed and Hoodie from Ellerman Bro's Feed & Show Cattle             | \$150 |
| 223 | \$50 gift certificate from Brick Street Furniture and Wine Lounge in Sabetha   | \$50  |
| 224 | Pie plate with a chocolate cherry pie from the Brady Family                    | \$20  |
| 225 | \$50 towards Chiropractic services from Farr Chiropractic                      | \$50  |
| 226 | \$50 Gift Card from Hiawatha Tire & Lube                                       | \$50  |
| 227 | 2 36" x 10" White floating shelves from Koch & Company                         | \$570 |
| 228 | Hiawatha Redhawk themed pillow and blanket gift basket from Horizon Therapy    | /     |
|     | Associates                                                                     | \$100 |
| 229 | Swine Project Starter Kit (Scrub Brush, Foam Shampoo, Glaze Swine Sheen        |       |
|     | Spray) from Manche Livestock                                                   | \$50  |
| 230 | \$50 towards Chiropractic services from Farr Chiropractic                      | \$50  |
| 231 | \$50 Gift Card from Edelmans Home Center                                       | \$50  |
| 232 | \$50 Gift Certificate from Sycamore Springs Whitetail Ranch LLC                | \$50  |
| 233 | 4 hour rental of event Space from The Rustic Farmhouse                         | \$150 |
| 234 | \$30 Gift Card from the Twin Arrow Theatre                                     | \$30  |
| 235 | \$25 Gift Certificate from Kex Rx                                              | \$25  |
| 236 | 15 tons of driveway gravel to be delivered within Brown County from Allers LLC | \$750 |
| 237 | Milwaukee Power Inverter, Battery and L T-Shirt from the Willis All-Stars      | \$175 |
| 238 | \$30 gift certificate for ultrasonic gun cleaning from Lakeside Sports Shop    | \$30  |
| 239 | \$25 Gift Certificate from Mainstreet Flower Shoppe                            | \$25  |
| 240 | Chicken themed basket- mealworms, flock raiser, Christmas cards, Backyard      |       |
|     | Chicken book and chicken bag from Linda Lierz                                  | \$75  |
| 241 | 3 combo meal vouchers from McDonalds                                           | \$30  |
| 242 | \$50 Gift Certificate from El Cazador Mexican Grill & Cantina                  | \$50  |
| 243 | Movie Night Gift Basket from the Mt. Zion Rustlers                             | \$60  |
| 244 | \$50 Visa Gift Card from United Bank and Trust                                 | \$50  |
| 245 | 20 piece 3/8" drive SAE Socket set from Main Street Auto Supply                | \$56  |
| 246 | 2000 PSI Electric Pressure Washer from Maximum Realty                          | \$130 |
| 247 | 4 General Admission Tickets from The Kansas Children's Discovery Center        | \$40  |