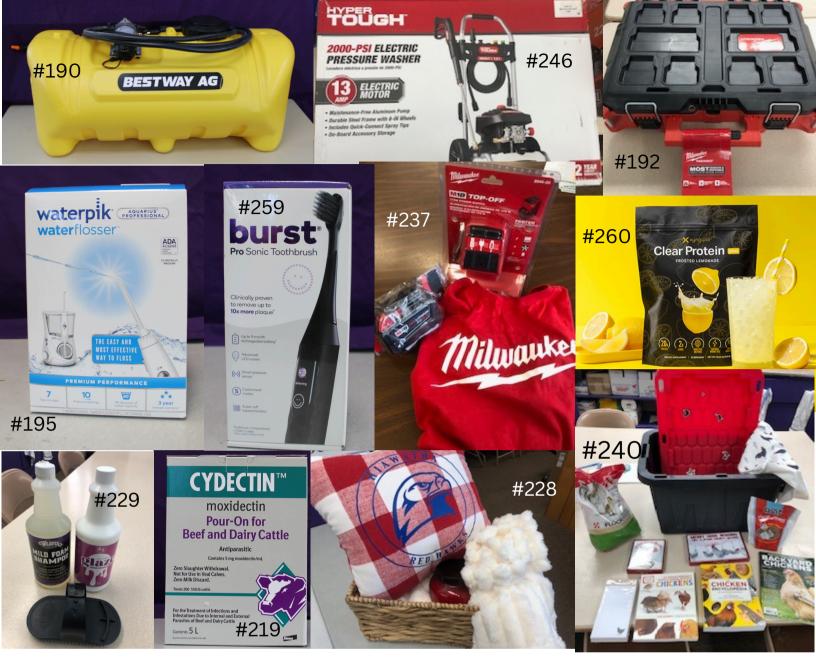

#### **TUESDAY'S ITEMS**

| 186 | Bad Boy E Series Backpack Blower from Skyview Equipment                      | \$279 |
|-----|------------------------------------------------------------------------------|-------|
| 187 | Rotate and Balance on a Regular Size Vehicle(No Duals) from C&K Service      | \$70  |
| 188 | Registration fee to the Willis golf tournament from Willis All-Stars 4H club | \$200 |
| 189 | 6 bags of Purina feed or Vitaferm Sure Champ show feed from Double T Feed    | \$180 |
| 190 | 15 Gallon Spot Sprayer with 1.8gpm Pump and Handgun from Bestway Ag          | \$215 |
| 191 | Teapot, tea cosey, cups, teas, & sweet treats from The Brady Family          | \$50  |
| 192 | Milwaukee Packout from Hiawatha Farm & Home                                  | \$50  |
| 193 | \$50 Gift Certificate from Grimm's Gardens                                   | \$50  |
| 194 | \$25 Gift Certificate from Sarah Kathryn's                                   | \$25  |
| 195 | Waterpik Aquarius water flosser from Sabetha Dental                          | \$100 |
| 196 | 1-hour riding lesson from Rafter B Ranch LLC                                 | \$50  |
| 197 | \$20 off entry fee Better Beef Day from Better Beef Day Committee            | \$20  |
| 198 | \$25 Gift Card for McDonald's from the Fairview Willing Workers              | \$25  |
| 199 | 15 pairs of custom Chore gloves from Pitchfork Designs- Tayler VanWinkle     | \$105 |
| 200 | Membership dues for the 2025 year from Brown County Farm Bureau Assoc.       | \$49  |
| 201 | \$50 Walmart Gift Card from Bank of Blue Valley                              | \$50  |
| 202 | Bag of Agrigold Corn from Chartier Seed                                      | \$275 |
| 203 | \$50 Gift Card from Hearthside Country Store                                 | \$50  |
| 204 | 3 Single topping Pizzas from Casey's General Store                           | \$42  |
| 205 | 3 Stoneware baking dishes from Brystol Jensen                                | \$34  |
| 206 | Coupon for 8" round ice cream cake from The Hiawatha Creamery                | \$15  |
| 207 | 10 units of Golden harvest Soybeans from Clark Agronomics LLC                | \$800 |
| 208 | 1/2 of a hog to be ready following the Brown County Fair lockered at Hack's  |       |
|     | Meat Shack from Aubrey and Grant Kerl                                        | \$150 |
| 209 | Pool Pass to Hiawatha or Horton Pool from GN Bank                            | \$125 |

## Tuesday's Spotlight Auction Items #210-247

| 210 | 1 year subscription from the Horton Headlight                                  | \$33  |
|-----|--------------------------------------------------------------------------------|-------|
| 211 | Milwaukee Sawzall Packout Kit from Hooper Farms                                | \$150 |
| 212 | \$50 for Backroads Restaurant in Everest from Bunck Seed Farms                 | \$50  |
| 213 | \$25 Gift certificate to Grimm's Gardens from Hope Harvesters 4-H Club         | \$25  |
| 214 | Two buckets EquiLix25 Horse Supplement from Sweet Pro                          | \$100 |
| 215 | Large Single topping pizza w/ large cheese sticks from The Pizza Bakery        | \$36  |
| 216 | \$30 gift card from New China                                                  | \$30  |
| 217 | 30" Fire Ring from Clements Welding                                            | \$150 |
| 218 | Cow Print Candle from Owl Creek Farm                                           | \$35  |
| 219 | 5L Cydectin Cattle Pour-on from Apogee Animal Health                           | \$420 |
| 220 | Two Meal vouchers for Buffalo Café from Golden Eagle Casino                    | \$50  |
| 221 | Magnum 340 Die-Cast Metal Replica from Bruna Implement                         | \$165 |
| 222 | Cattle Show Feed and Hoodie from Ellerman Bro's Feed & Show Cattle             | \$150 |
| 223 | \$50 gift certificate from Brick Street Furniture and Wine Lounge in Sabetha   | \$50  |
| 224 | Pie plate with a chocolate cherry pie from the Brady Family                    | \$20  |
| 225 | \$50 towards Chiropractic services from Farr Chiropractic                      | \$50  |
| 226 | \$50 Gift Card from Hiawatha Tire & Lube                                       | \$50  |
| 227 | 2 36" x 10" White floating shelves from Koch & Company                         | \$570 |
| 228 | Hiawatha Redhawk themed pillow and blanket gift basket from Horizon Therapy    | /     |
|     | Associates                                                                     | \$100 |
| 229 | Swine Project Starter Kit (Scrub Brush, Foam Shampoo, Glaze Swine Sheen        |       |
|     | Spray) from Manche Livestock                                                   | \$50  |
| 230 | \$50 towards Chiropractic services from Farr Chiropractic                      | \$50  |
| 231 | \$50 Gift Card from Edelmans Home Center                                       | \$50  |
| 232 | \$50 Gift Certificate from Sycamore Springs Whitetail Ranch LLC                | \$50  |
| 233 | 4 hour rental of event Space from The Rustic Farmhouse                         | \$150 |
| 234 | \$30 Gift Card from the Twin Arrow Theatre                                     | \$30  |
| 235 | \$25 Gift Certificate from Kex Rx                                              | \$25  |
| 236 | 15 tons of driveway gravel to be delivered within Brown County from Allers LLC | \$750 |
| 237 | Milwaukee Power Inverter, Battery and L T-Shirt from the Willis All-Stars      | \$175 |
| 238 | \$30 gift certificate for ultrasonic gun cleaning from Lakeside Sports Shop    | \$30  |
| 239 | \$25 Gift Certificate from Mainstreet Flower Shoppe                            | \$25  |
| 240 | Chicken themed basket- mealworms, flock raiser, Christmas cards, Backyard      |       |
|     | Chicken book and chicken bag from Linda Lierz                                  | \$75  |
| 241 | 3 combo meal vouchers from McDonalds                                           | \$30  |
| 242 | \$50 Gift Certificate from El Cazador Mexican Grill & Cantina                  | \$50  |
| 243 | Movie Night Gift Basket from the Mt. Zion Rustlers                             | \$60  |
| 244 | \$50 Visa Gift Card from United Bank and Trust                                 | \$50  |
| 245 | 20 piece 3/8" drive SAE Socket set from Main Street Auto Supply                | \$56  |
| 246 | 2000 PSI Electric Pressure Washer from Maximum Realty                          | \$130 |
| 247 | 4 General Admission Tickets from The Kansas Children's Discovery Center        | \$40  |

## Tuesday's Spotlight Auction Items #248-263

| 248 | \$25 Gift Card from Snackatak Charger Stop                                       | \$25  |
|-----|----------------------------------------------------------------------------------|-------|
| 249 | \$50 Gift Certificate from Sycamore Springs Whitetail Ranch LLC                  | \$50  |
| 250 | Chiefs Game Night Basket from Union State Bank                                   | \$100 |
| 251 | \$50 Gift certificate for electric bill from Brown/Atchison Electric Cooperative | \$50  |
| 252 | \$20 Gift Card from Sonic                                                        | \$20  |
| 253 | Hog donated from Rex Lockwood, processing fees donated by IAO Electric and       |       |
|     | Hacks Meat Shack where processing is set for June 9th @Hacks Meat Shack          | \$500 |
| 254 | 1 large Pizza any way you want it from Sabetha Pizza Hut                         | \$20  |
| 255 | \$100 Gift Certificate from Sabetha Greenhouse                                   | \$100 |
| 256 | Pyrex pie plate w/ a purple ribbon apple pie from the Brady Family               | \$20  |
| 257 | \$40 Gift certificate from Horton Thriftway                                      | \$40  |
| 258 | \$20 Gift Card from Garrett Country Mart                                         | \$20  |
| 259 | Burst Toothbrush from Gary Hochstetler DDS                                       | \$80  |
| 260 | Frosted Lemonade Clear Protein from Connie Maas Health and Wellness              | \$78  |
| 261 | \$30 Gift Certificate from Horton FFA Greenhouse                                 | \$30  |
| 262 | Hoodie, feedpan, halter and water bucket from Schrick Angus                      | \$75  |
| 263 | \$25 Gift Certificate from Inquisitive Farmers Wife                              | \$25  |