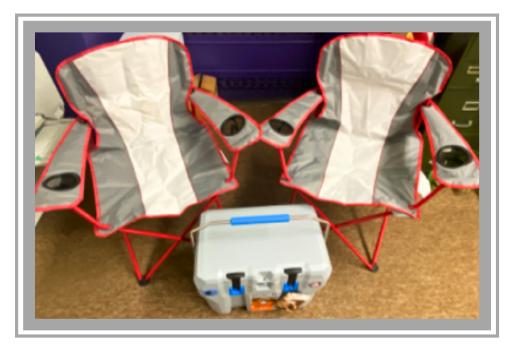

#### **OVERBID RAFFLE**

If you bid at least \$5.00 more than retail listed and you're the successful bidder, your name will be added to a drawing to win a 28 qt Lifetime cooler and two camp chairs. The winner will be drawn after the last item is sold on Tuesday night.