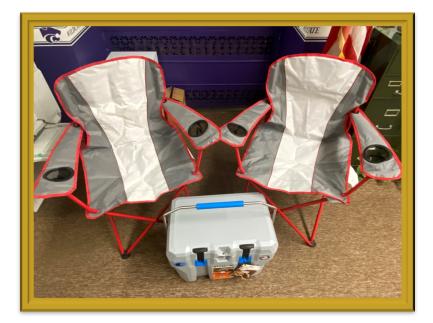

#### **OVERBID RAFFLE**

If you bid at least \$5.00 more than retail listed and you're the successful bidder, your name will be added to a drawing to win a 28 qt Lifetime cooler and two camp chairs.

The winner will be drawn after the last item is sold on Tuesday night.