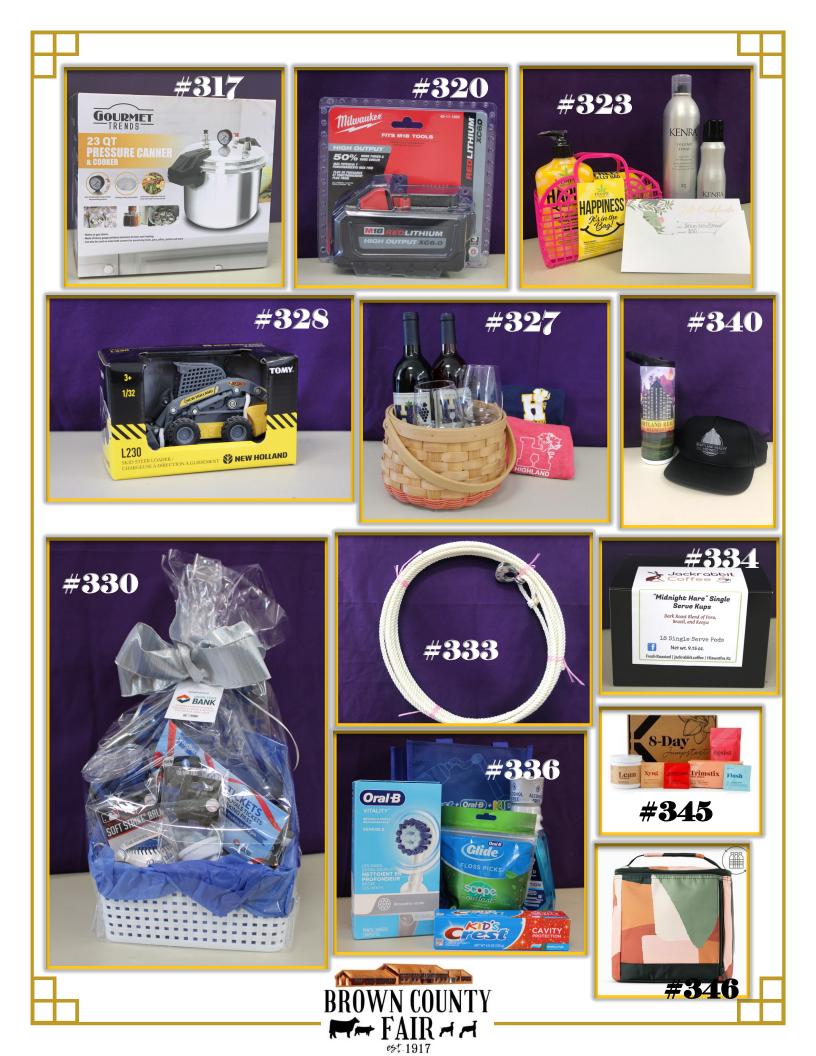

### Tuesday's Spotlight Auction Items #316-346

| 316        | \$30 gift certificate from Merz Farm Equipment and a Bobcat big farm construction set                                                                                                    | \$70  |
|------------|------------------------------------------------------------------------------------------------------------------------------------------------------------------------------------------|-------|
| 317        | Gourmet 23qt pressure canner and cooker from Orschelns Farm & Home                                                                                                                       | \$120 |
| 318        | \$50 gift certificate to Sarah Kathryn's from NEK Hospice                                                                                                                                | \$50  |
| 319        | \$50 gift certificate to Br/Atchison Electric Coop from Modern Sunflowers 4H club                                                                                                        | \$50  |
| 320        | Milwaukee M18 high output battery XC6.0 from Echo Electric Supply                                                                                                                        | \$283 |
| 321        | \$25 gift certificate to Bread Bowl Restaurant from Mt Zion Rustlers 4H club                                                                                                             | \$25  |
| 322<br>323 | Voucher for 4 GA baseball game tickets and first pitch opportunity from the St Jo Mustangs<br>\$50 Gift Certificate, Kenra volume spray, Kenra root lifting spray, and a Sweet Pineapple |       |
| 004        | & Honey Melon Herbal Gift Pack from Mane St Salon & Bling on the Nails                                                                                                                   | \$100 |
| 324        | One year digital online subscription from Sabetha Herald paper                                                                                                                           | \$35  |
| 325        | 4 guest passes to the Kansas Children's Discovery Center in Topeka, KS                                                                                                                   | \$40  |
| 326<br>327 | \$50 gift certificate to Sabetha Greenhouse from Morrill Tip Top 4H club<br>Basket with 2 highland wines, wine glasses, and 456 wineries logo t-shirts                                   | \$50  |
| 321        | from Highland Vineyards and Winery                                                                                                                                                       | \$75  |
| 328        | New Holland L230 skid steer loader from Skyview Equipment                                                                                                                                | \$20  |
| 329        | \$50 gift certificate from Sycamore Springs Whitetail Ranch                                                                                                                              | \$50  |
| 330        | Royals Theme Basket: charm bracelet, tumbler, neoprene can, bottle koozies, wood sign, baseball hat, socks, Royals baseball, and set of 4 Royals tickets with parking pass               | •     |
|            | from Union State Bank of Horton and Everest                                                                                                                                              | \$260 |
| 331        | \$25 Gift card from Hiawatha Subway                                                                                                                                                      | \$25  |
| 332        | Hog donated from Rex Lockwood, processing fees donated by IAO Electric<br>and Hacks Meat Shack where processing is set for April 19 @Hacks Meat Shack                                    | \$500 |
| 333        | 35 ft nylon quick release lariat from NEK Veterinary Services                                                                                                                            | \$48  |
| 334        | \$10 gift certificate to Jackrabbit Coffee Shop and one box single serve pods-k cups                                                                                                     | \$27  |
| 335        | \$25 Gift Certificate from Tres Soles Medispa and Salon                                                                                                                                  | \$25  |
| 336        | Oral B Vitality kids rechargeable tooth brush and dental accessories from Sabetha Dental                                                                                                 | \$72  |
| 337        | \$50 gift card from Wal Mart                                                                                                                                                             | \$50  |
| 338        | One pizza any way you want it from Sabetha Pizza Hut                                                                                                                                     | \$20  |
| 339        | \$50 gift card from The Shirt Shack & Apparel                                                                                                                                            | \$50  |
| 340        | Logo hat & 20 oz skinny tumbler from Heartland Realty Midwest                                                                                                                            | \$25  |
| 341        | \$50 gift certificate from Horton Thriftway                                                                                                                                              | \$50  |
| 342        | 4 free admissions and 18 activity tickets from Mulberry Pond Pumpkin Patch                                                                                                               | \$50  |
| 343        | \$25 gift certificate from Garrett Country Mart                                                                                                                                          | \$25  |
| 344        | \$15 gift certificate from Scoops n' Smiles Ice Cream Parlor                                                                                                                             | \$15  |
| 345        | Xyangular 8-day Jumpstart Kit from Connie Maas                                                                                                                                           | \$105 |
| 346        | Thirty-One brand insulated bucket tote patchwork deco pattern from Connie Maas                                                                                                           | \$29  |