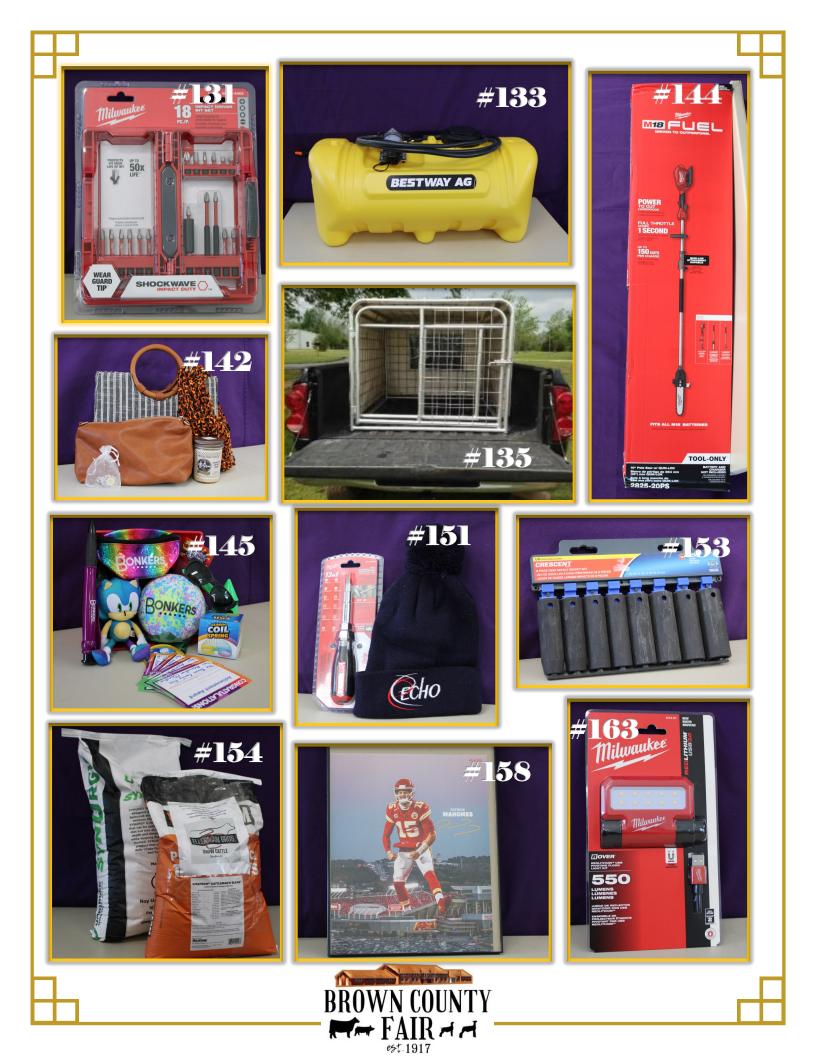

### Monday's Spotlight Auction Items #128-160

| 128 | \$50 gift card to Lentz Express                                                           | \$50  |
|-----|-------------------------------------------------------------------------------------------|-------|
| 129 | \$100 VISA card from United Bank & Trust                                                  | \$100 |
| 130 | \$25 gift certificate from EL Canelo Mexican Restaurant-Sabetha                           | \$25  |
| 131 | Milwaukee Shockwave Impact Driver Bit Set 18PC from Echo Electric Supply                  | \$20  |
| 132 | \$25 gift certificate from Cozy Cafe                                                      | \$25  |
| 133 | 25 gal Spot Sprayer 1.8 gpm pump pistol grip gun from Bestway Ag                          | \$215 |
| 134 | \$30 gift certificate from New China Restaurant                                           | \$30  |
| 135 | 5' Goat Tote with canvas cover from Triple Creek Trail                                    | \$820 |
| 136 | \$25 gift card to Downtown Coffee House                                                   | \$25  |
| 137 | \$25 gift certificate from Sarah Kathryn's                                                | \$25  |
| 138 | 15 tons 3/4" screened driveway rock, delivery within 10 miles of Hiawatha from Allers LLC | \$650 |
| 139 | \$25 gift certificate for chiropractic services from Kidwell Chiropractic                 | \$25  |
| 140 | One Better Beef Day registration from Better Beef Days                                    | \$20  |
| 141 | \$30 gift card from Arrow Theatre                                                         | \$30  |
| 142 | Antik Kraft matching purse set, candle, and scarf from Lemon Tree Floral & Gifts          | \$50  |
| 143 | \$50 gift certificate from Bruna Implement                                                | \$50  |
| 144 | Milwaukee 10" Polesaw w Quik-Lok from Echo Electric Supply                                | \$355 |
| 145 | \$20 Play card, 4 maze passes, and a gift basket of assorted toys from Bonkers            | \$35  |
| 146 | Membership dues for 2023 year from Brown County Farm Bureau Association                   | \$49  |
| 147 | Rotate and Balance on a regular size vehicle(no duals) from C&K Service                   | \$70  |
| 148 | \$25 gift card from Cackle Hatchery to be used at store or online purchase                | \$25  |
| 149 | Bag of Golden Harvest Corn from Chartier Seed                                             | \$260 |
| 150 | 3 days camping at Mission Lake in a 14 day spot from City of Horton                       | \$51  |
| 151 | Milwaukee 13 in 1 Screwdriver & Navy Echo Beanie from Echo Electric Supply                | \$22  |
| 152 | One family season pool pass at Sabetha Aquatic park from Community National Bank          | \$150 |
| 153 | 1/2 Drive 8pc deep impact metric socket set from Compton Lumber and Hardware              | \$30  |
| 154 | Synurgy 50lb show feed, Vitaferm 50lb cattlemen's blend, local show calf fitting service  |       |
|     | from Ellerman Bros Feed & Show Cattle                                                     | \$220 |
| 155 | \$50 gift certificate from Brick Street Furniture and Wine Lounge in Sabetha              | \$50  |
| 156 | Four admission tickets from the Kansas City Zoo                                           | \$80  |
| 157 | \$50 gift certificate for any product or service from Hiawatha Tire & Oil                 | \$50  |
| 158 | 8x10 limited edition autographed print of Patrick Mahomes from the Kansas City Chiefs     | \$50  |
| 159 | \$25 gift certificate from The Art Room Studio toward a class party or private lesson     | \$25  |
| 160 | Certificate from The Pizza Bakery for 2 lg single topping pizzas, med cheese sticks,      |       |
| _   | sm dessert pizza, and a 2L of pop                                                         | \$40  |
|     | RROWN COUNTY                                                                              |       |
|     |                                                                                           |       |