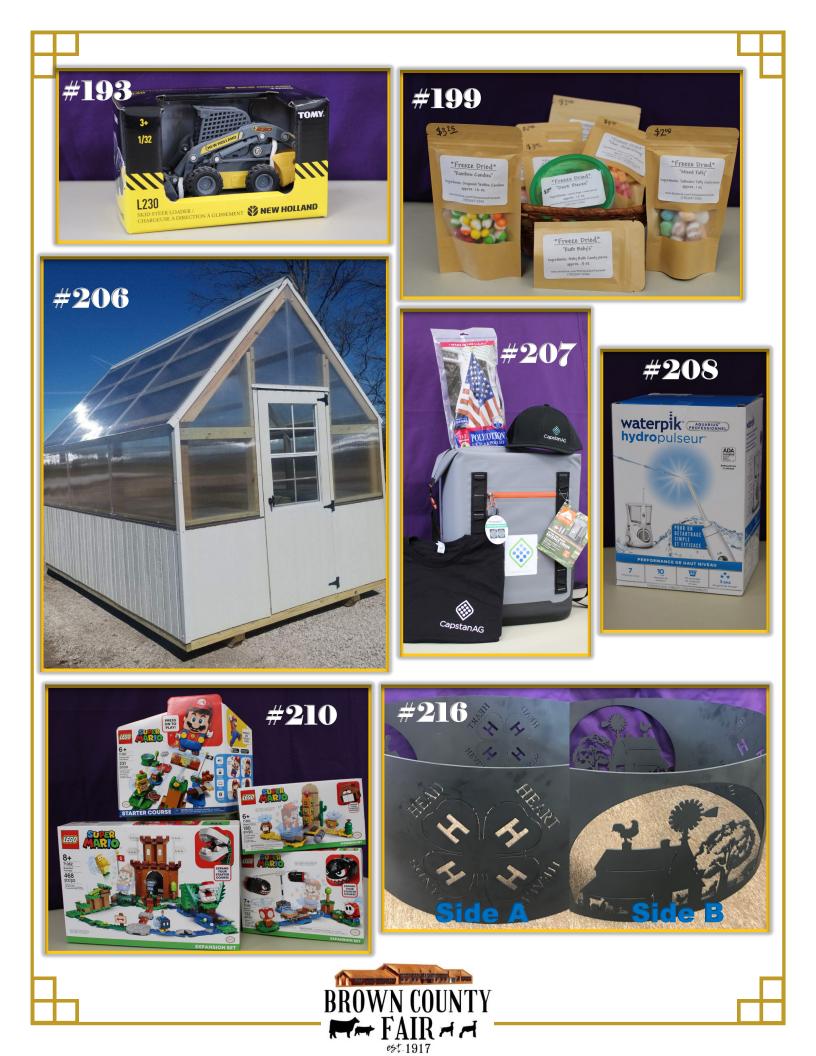

### Monday's Spotlight Auction Items #193-224

| 193 | New Holland L230 skid steer loader from Skyview Equipment                                                                                                       | \$20    |
|-----|-----------------------------------------------------------------------------------------------------------------------------------------------------------------|---------|
| 194 | \$25 Gift card from Hiawatha Subway                                                                                                                             | \$25    |
| 195 | 2 tubs Sweet Pro buyers choice from Sweet Pro                                                                                                                   | \$250   |
| 196 | 5-\$10 Sonic cards from Sonic                                                                                                                                   | \$50    |
| 197 | Certificate for a free 50 lbs bag of Country Acres Hi Pro dog food from Upco                                                                                    | \$50    |
| 198 | \$50 gift certificate from Amberwell Hospital Hiawatha gift shop                                                                                                | \$50    |
| 199 | Variety pack of freeze dried candies from The Inquisitive Farm Wife                                                                                             | \$30    |
| 200 | \$20 gift certificate from the Window Box Cottage                                                                                                               | \$20    |
| 201 | 12 shirts s-xl one color design (from design book) from Lori's Embroidery                                                                                       | \$150   |
| 202 | One overnight stay in country view of Mission Lake. Includes a country breakfast and a tour of one of a kind wagon shop with Don Werner from Werner Guest House | \$70    |
| 203 | 4 guest passes to the Kansas Children's Discovery Center in Topeka, KS                                                                                          | \$40    |
| 204 | One year all access subscription plus two day garage sale listing from Hiawatha World                                                                           | \$90    |
| 205 | \$25 gift card and one dozen donuts from Casey's General Store                                                                                                  | \$35    |
| 206 | \$2,000 off voucher for 8x12' Greenhouse from Cedar Hollow Farm and Building                                                                                    | \$2,000 |
| 207 | Soft sided Ozark Trail 24 can backpack cooler, American flag pole set, hat, & t-shirt                                                                           |         |
|     | from Capstan Ag Systems Inc                                                                                                                                     | \$75    |
| 208 | Waterpik water flosser from Sabetha Dental                                                                                                                      | \$100   |
| 209 | \$50 gift certificate from Sycamore Springs Whitetail Ranch                                                                                                     | \$50    |
| 210 | Lego Super Mario starter course and accessories from Horizon Therapy Associates                                                                                 | \$200   |
| 211 | \$25 gift card from Lentz Express                                                                                                                               | \$25    |
| 212 | \$50 gift certificate from Horton Thriftway                                                                                                                     | \$50    |
| 213 | \$100 gift certificate from Sabetha Greenhouse                                                                                                                  | \$100   |
| 214 | Gift certificate for two 18-hole green fees & cart rental from Sabetha Golf Club                                                                                | \$90    |
| 215 | \$50 gift certificate to Mainstreet Flower Shoppe from Brobst Accounting                                                                                        | \$50    |
| 216 | Custom 4-H emblem and farm scene metal cutout fire ring from Clements Welding                                                                                   | \$250   |
| 217 | \$50 gift card from The Shirt Shack and Apparel                                                                                                                 | \$50    |
| 218 | Ticket Voucher for 4 East Mid Seats from Kansas City Current                                                                                                    | \$196   |
| 219 | \$50 gift certificate from Hearthside Country Store                                                                                                             | \$50    |
| 220 | Coupon for 8" round ice cream cake from The Hiawatha Creamery                                                                                                   | \$30    |
| 221 | \$50 gift certificate from Wright's Eclectibles                                                                                                                 | \$50    |
| 222 | 2 nights stay at RV site from Mulberry Pond                                                                                                                     | \$60    |
| 223 | \$25 gift certificate from Bren's Nutrition                                                                                                                     | \$25    |
| 224 | \$100 off a photo session from Deb's Images                                                                                                                     | \$100   |
|     | BROWN COUNTY                                                                                                                                                    |         |