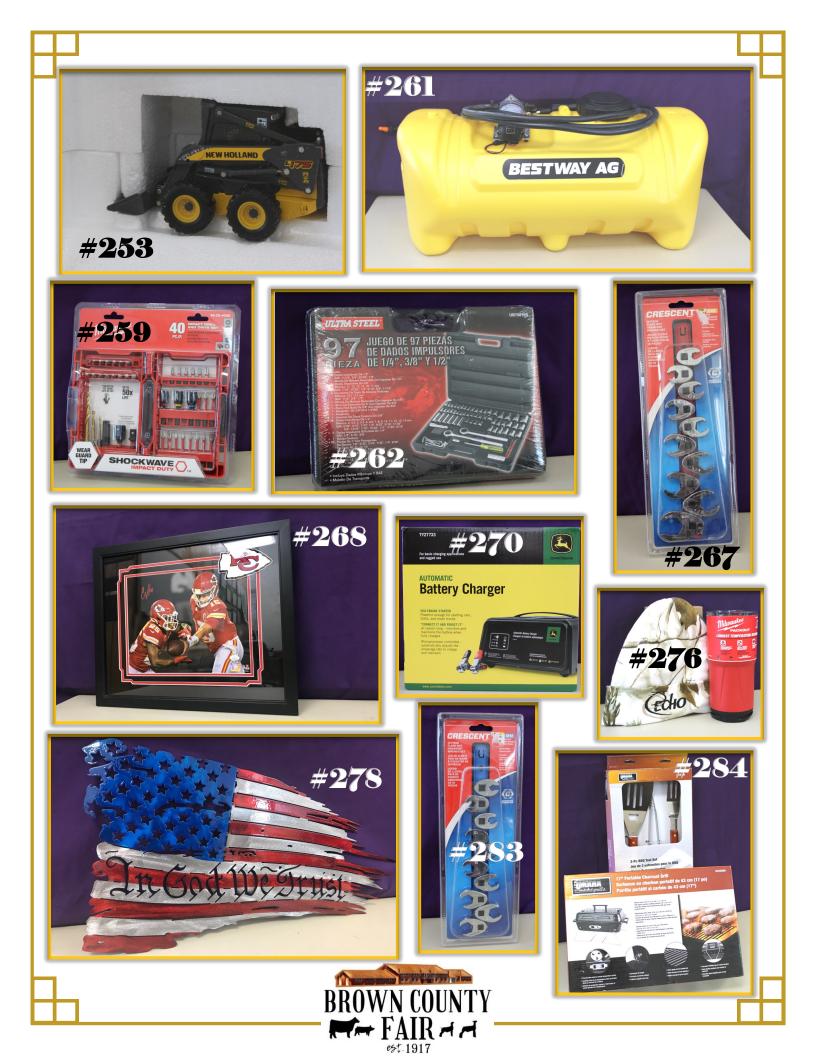

### Tuesday's Spotlight Auction Items #285-315

| 285 | 4 GA passes for Shockers women's basketball, women's volleyball, women's softball,                                            |         |
|-----|-------------------------------------------------------------------------------------------------------------------------------|---------|
|     | And men's baseball game from Wichita State Athletics                                                                          | \$35    |
| 286 | \$50 gift certificate for any product or service from Hiawatha Tire and Oil                                                   | \$50    |
| 287 | \$25 gift certificate from The Art Room Studio toward a class party or private lesson                                         | \$25    |
| 288 | Synanthic Bovine Dewormer 500mL and oral drench applicator from Apogee Animal Health                                          | n \$150 |
| 289 | 4 Aberle Ford baseball hats from Aberle Ford                                                                                  | \$20    |
| 290 | \$50 Gift Card from Everest Tire and Oil                                                                                      | \$50    |
| 291 | One regular photography session and digital download from Wisch Designs                                                       | \$275   |
| 292 | \$25 gift certificate to Arrow Twin Theatre from Brobst Accounting                                                            | \$25    |
| 293 | Synurgy 50lb show feed, feed pan, show supplies, and XL t-shirt from Schricks Angus                                           | \$120   |
| 294 | Gift basket including: single cup coffee maker, travel tumbler, coffee mug, fluffy robe and umbrella from Golden Eagle Casino | \$65    |
| 295 | \$25 gift card from First Street Bar and Grill                                                                                | \$25    |
| 296 | \$50 gift certificate from Brick Street Furniture and Wine Lounge                                                             | \$50    |
| 297 | 2022 Christmas ornament of Brown Co Windmill Lane from Hiawatha Chamber                                                       | \$20    |
| 298 | Matrix foam volumizer 8.30z & volumizing hair spray 150z from The Hair Den                                                    | \$60    |
| 299 | \$100 certificate for membership, greens fees, cart rental from Mission Lake Country Club                                     | \$100   |
| 300 | 22x11.5 in charcuterie board (walnut, mulberry, and maple wood) from Boards by Tara                                           | \$95    |
| 301 | \$40 gift certificate from Farr Chiropractic Clinic for services                                                              | \$40    |
| 302 | \$50 gift certificate and 20oz camo tumbler from Edelmans                                                                     | \$60    |
| 303 | \$20 gift card from Kirkwood & Co                                                                                             | \$20    |
| 304 | Oil change from Hiawatha Ford Inc (excludes diesel vehicles)                                                                  | \$55    |
| 305 | One year subscription from Horton Headlight                                                                                   | \$32    |
| 306 | 20% off color or Highlight from Misti at I Do Hair                                                                            | \$24    |
| 307 | \$50 gift certificate from Kex RX Pharmacy & Home Care                                                                        | \$50    |
| 308 | 8 ton of 3/4" rock delivered 15 miles from Sabetha or Hiawatha from Midwest Ready Mix                                         | \$400   |
| 309 | Milwaukee USB rechargeable pivoting flashlight from Echo Electric Supply                                                      | \$85    |
| 310 | \$25 gift certificate for chiropractic services from Kidwell Chiropractic                                                     | \$25    |
| 311 | \$30 gift certificate from Lakeside Sport Shop                                                                                | \$30    |
| 312 | \$25 gift card from Lentz Express                                                                                             | \$25    |
| 313 | \$25 gift certificate from Mainstreet Flower Shoppe                                                                           | \$25    |
| 314 | Country Lane poultry pellets 40lbs, two reversible base poultry waterer/feeders, bucket                                       |         |
|     | and a 5lb bag of oystershell from Linda Lierz                                                                                 | \$43    |
| 315 | 3 Value meal cards from McDonalds                                                                                             | \$30    |
|     | BROWN COUNTY                                                                                                                  |         |
|     |                                                                                                                               |         |
|     |                                                                                                                               |         |