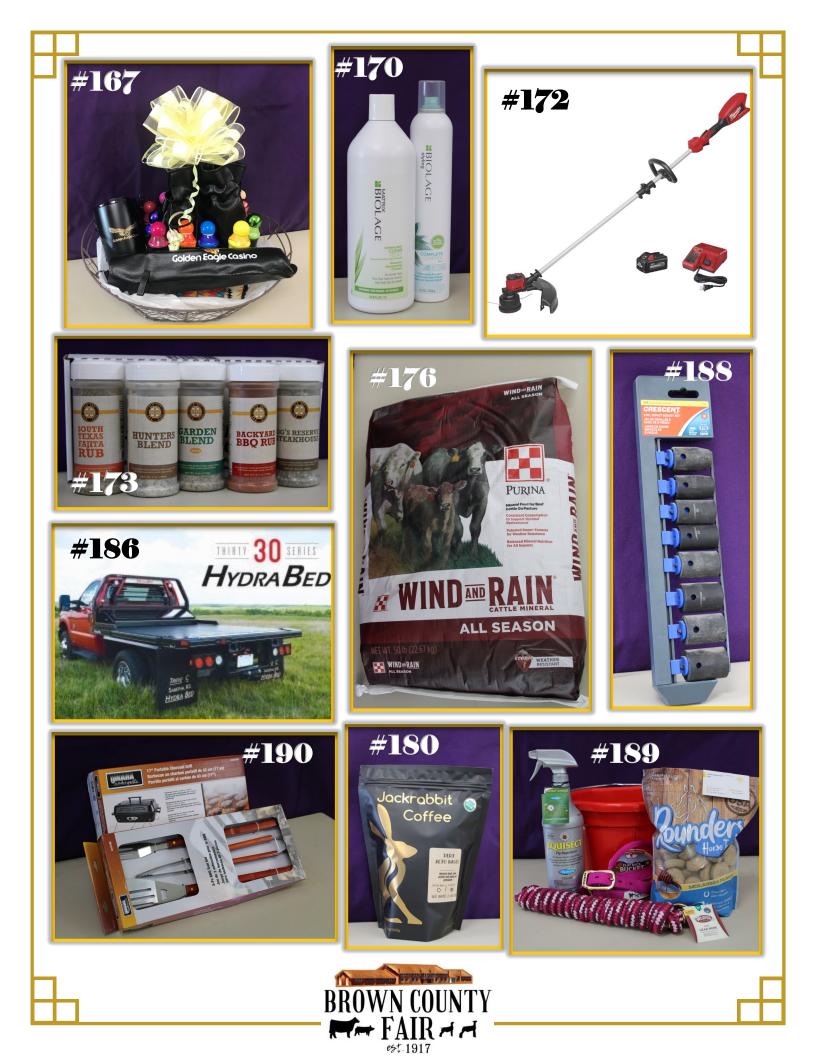

### Monday's Spotlight Auction Items #161-192

| 161 | Certificate for an oil change and tire rotation from Everest Tire & Oil                     | \$150 |
|-----|---------------------------------------------------------------------------------------------|-------|
| 162 | \$50 gift certificate from Hiawatha Farmers Market for 2023 season                          | \$50  |
| 163 | Milwaukee USB Rechargeable Rover Pivoting Flood Light from Echo Electric Supply             | \$73  |
| 164 | \$40 gift certificate from Farr Chiropractic Clinic for services                            | \$40  |
| 165 | \$50 gift certificate from Country Cabin                                                    | \$50  |
| 166 | \$25 gift card from Garrett Country Mart                                                    | \$25  |
| 167 | Gift basket including: bingo dauber bag, 10 daubers, tumbler, coffee mug, and umbrella      |       |
|     | from Golden Eagle Casino                                                                    | \$57  |
| 168 | \$50 gift certificate from Grimms Gardens                                                   | \$50  |
| 169 | Hog donated by Horton Meat Processing LLC and processing fees donated by                    |       |
|     | IAO Electric and others. Purchaser will set processing date with Horton Meat Processing     | \$500 |
| 170 | Biolage clean reset shampoo 33.8oz & complete control hair spray 10oz from the Hair Den     | \$60  |
| 171 | Two baskets or flats at the Horton Highschool greenhouse from Horton FFA                    | \$35  |
| 172 | Milwaukee M18 brushless string trimmer kit from Hiawatha Farm & Home                        | \$179 |
| 173 | 5 Seasonings combo pack from Hiawatha FFA                                                   | \$45  |
| 174 | \$20 gift card from Kirkland & Co in Highland                                               | \$20  |
| 175 | Oil change from Hiawatha Ford Inc (excludes diesel vehicles)                                | \$55  |
| 176 | One 50lb bag of Wind and Rain Mineral from Jackson Farmers Inc                              | \$40  |
| 177 | \$50 gift certificate from Kex RX Pharmacy & Home Care                                      | \$50  |
| 178 | \$25 gift certificate for chiropractic services from Kidwell Chiropractic                   | \$25  |
| 179 | One Ultra gun service from Lakeside Sport Shop                                              | \$45  |
| 180 | One 12 oz bag of coffee from Jackrabbit Coffee Shop                                         | \$13  |
| 181 | \$140 Value Trimmer or Blower from Shockley Implement                                       | \$140 |
| 182 | \$25 gift certificate from Just For You Jewelry                                             | \$25  |
| 183 | \$40 gift certificate from Farr Chiropractic Clinic for services                            | \$40  |
| 184 | Three value meal cards from McDonalds                                                       | \$30  |
| 185 | \$50 gift card to Just For You Jewelry from NEK Hospice                                     | \$50  |
| 186 | Across the bed tool box WB122070 from Triple C Inc                                          | \$900 |
| 187 | One month Family membership (up to 5/same household) from Netawaka Fitness Center           | \$70  |
| 188 | 1/2 Drive impact 8pc metric socket set from Compton Lumber and Hardware                     | \$30  |
| 189 | Feed bucket with Horse treats, fly repellent, halter and lead rope from Rocking C Insurance | \$50  |
| 190 | Table top gas bbq grill and heavy duty bbq 3pc tool set from Waters Hardware                | \$70  |
| 191 | One coupon for pizza any way you want it from Sabetha Pizza Hut                             | \$20  |
| 192 | \$20 gift certificate to Rogue Street Tacos                                                 | \$20  |